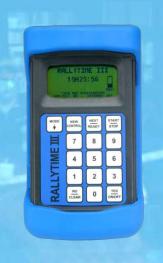

## Motor Rally Product Evolution

Rallytime I

Rallytime II

Rallytime GPS 2004

And Now.....

RALLYTIME TR & SAFETRACK
2009

All units still operational today

Motor Rally
In – Car
SAFETRACK