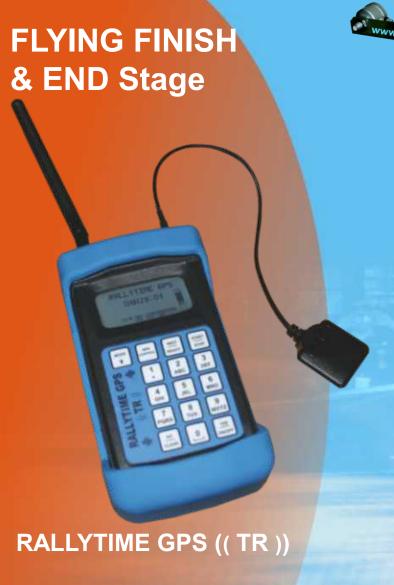

Motor Rally
In – Car
SAFETRACK

**END Stage Time Display** 

AND

**Stage Timing** 

RALLYTIME

Dual FLYING FINISH Microwave Beams

Car to Rally HQ

**Car to Control** 

Ultrasonic Jump Start Beam

Rallytime TR Start Control

SafeTrack in Car displays countdown

09 09 9

**Dual Microwave beams** 

FLYING FINISH Communications Box (RF link to END control)

Hands Free System

END Stage Time Display (RF link to FF control)

131199

www.rallytime.co.za

RALLYTIME GPS ((TR))