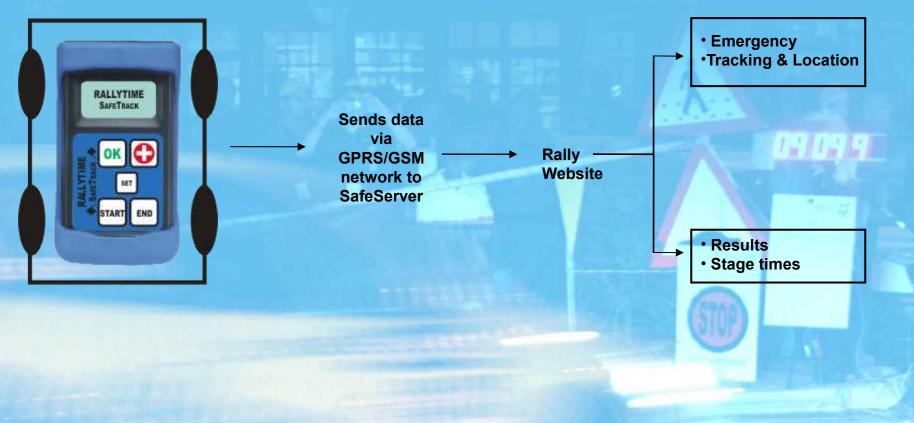

## Motor Rally SAFETRACK Communications

Countdown
Displays
Seconds to go
and Flashed
Jumped Start
Penalty

If no GPRS/GSM Signal at Control it will send en route

SafeTrack sends its start time & prev car times via GPRS/GSM to SafeServer