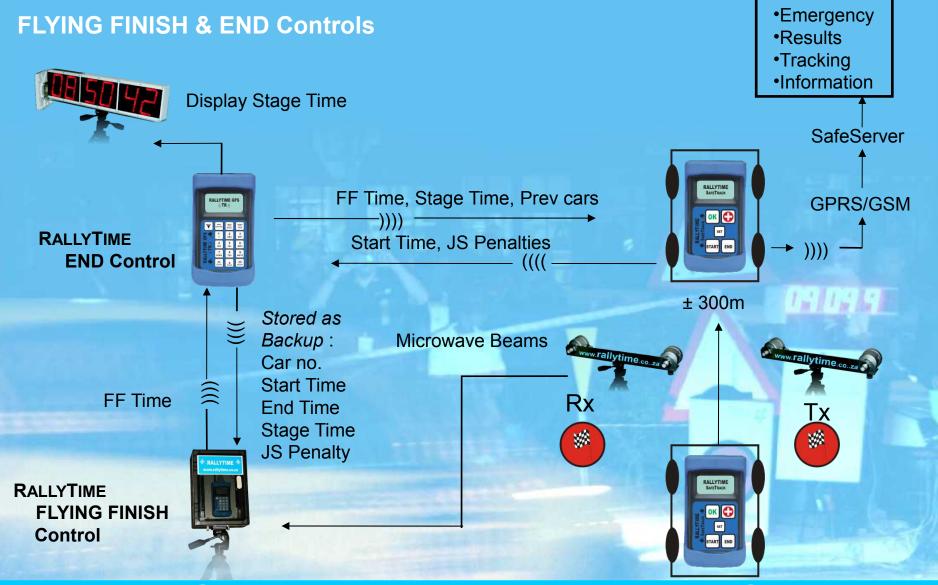

Motor Rally
In – Car
SAFETRACK

**END Stage Time Display** 

AND

**Stage Timing** 

RALLYTIME

Dual FLYING FINISH Microwave Beams

Car to Rally HQ

**Car to Control** 

Ultrasonic Jump Start Beam

Rallytime TR Start Control

SafeTrack in Car displays countdown

09 09 9

**Dual Microwave beams** 

FLYING FINISH Communications Box (RF link to END control)

Hands Free System

END Stage Time Display (RF link to FF control)