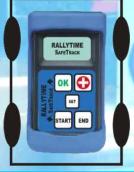

Rallytime I

Rallytime II

Rallytime GPS 2004

And Now.....

RALLYTIME TR & SAFETRACK
2009

All units still operational today





Motor Rally
In – Car
SAFETRACK



GPRS/GSM Internet Connection to Rally HQ and Website



Live Web Tracking & GPS Location





RF Radio Link to Control and nearest car



Audible & Visual Alarm





**Dashboard Mounted** 





Motor Rally
In – Car
SAFETRACK









09099



OK button / Cancel Emergency

**Emergency button** 

On / Off





## Motor Rally SAFETRACK Communications

















Countdown
Displays
Seconds to go
and Flashed
Jumped Start
Penalty

If no GPRS/GSM Signal at Control it will send en route

SafeTrack sends its start time & prev car times via GPRS/GSM to SafeServer

Ultrasonic Jump Start Beam

Rallytime TR Start Control





SafeTrack in Car displays countdown

09 09 9









**Dual Microwave beams** 



FLYING FINISH Communications Box (RF link to END control)



Hands Free System



END Stage Time Display (RF link to FF control)

131199



www.rallytime.co.za



RALLYTIME GPS ((TR))