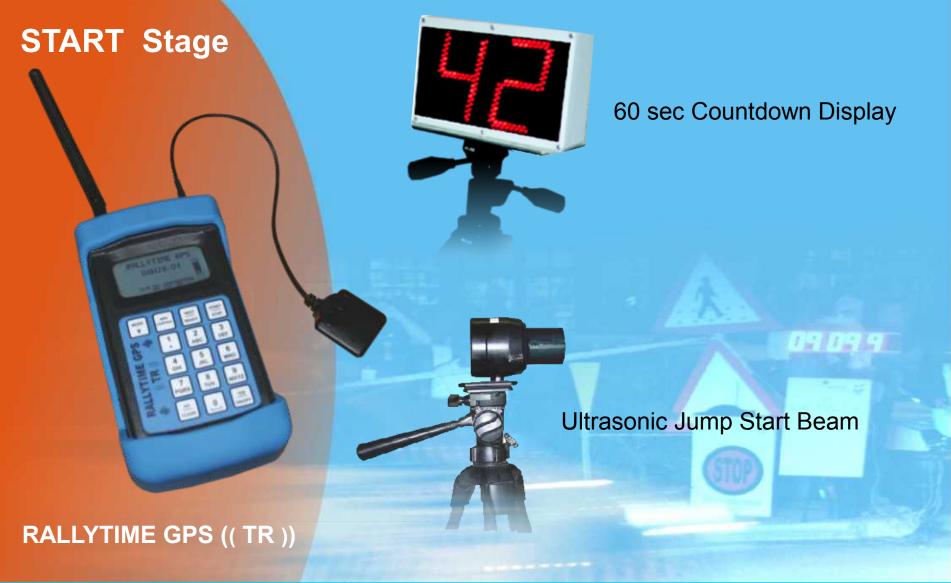

Ultrasonic Jump Start Beam

Rallytime TR Start Control

SafeTrack in Car displays countdown

09 09 9

**Dual Microwave beams** 

FLYING FINISH Communications Box (RF link to END control)

Hands Free System

END Stage Time Display (RF link to FF control)