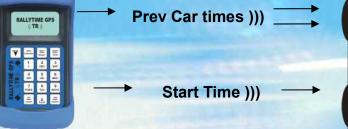

## Motor Rally SAFETRACK Communications

Countdown
Displays
Seconds to go
and Flashed
Jumped Start
Penalty

If no GPRS/GSM Signal at Control it will send en route

SafeTrack sends its start time & prev car times via GPRS/GSM to SafeServer

Ultrasonic Jump Start Beam

Rallytime TR Start Control

SafeTrack in Car displays countdown

09 09 9

**Dual Microwave beams** 

FLYING FINISH Communications Box (RF link to END control)

Hands Free System

END Stage Time Display (RF link to FF control)