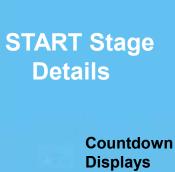

## Motor Rally SAFETRACK Communications

Countdown
Displays
Seconds to go
and Flashed
Jumped Start
Penalty

If no GPRS/GSM Signal at Control it will send en route

SafeTrack sends its start time & prev car times via GPRS/GSM to SafeServer