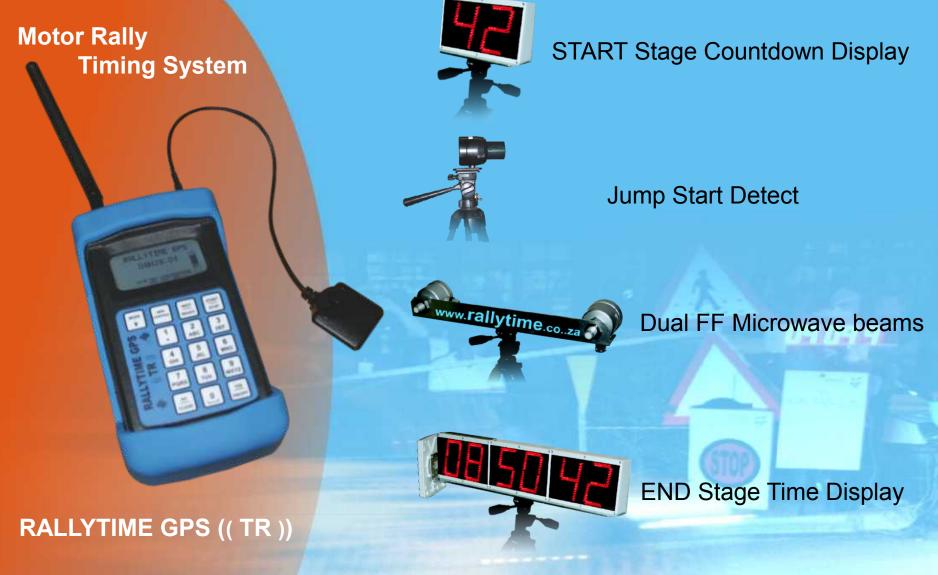

Ultrasonic Jump Start Beam

Rallytime TR Start Control

SafeTrack in Car displays countdown

09 09 9

**Dual Microwave beams** 

FLYING FINISH Communications Box (RF link to END control)

Hands Free System

END Stage Time Display (RF link to FF control)

131199

www.rallytime.co.za

RALLYTIME GPS ((TR))