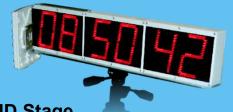

Motor Rally
In – Car
SAFETRACK

**END Stage Time Display** 

AND

**Stage Timing** 

RALLYTIME

Dual FLYING FINISH Microwave Beams

Car to Rally HQ

**Car to Control** 

Ultrasonic Jump Start Beam

Rallytime TR Start Control

SafeTrack in Car displays countdown

09 09 9

**Dual Microwave beams** 

FLYING FINISH Communications Box (RF link to END control)

Hands Free System

END Stage Time Display (RF link to FF control)