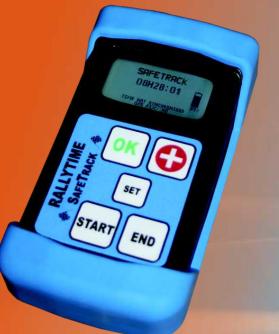

GPRS/GSM Internet Connection to Rally HQ and Website

Live Web Tracking & GPS Location

RF Radio Link to Control and nearest car

Audible & Visual Alarm

**Dashboard Mounted** 

Motor Rally
In – Car
SAFETRACK

09099

OK button / Cancel Emergency

**Emergency button** 

On / Off

## Motor Rally SAFETRACK Communications

Countdown
Displays
Seconds to go
and Flashed
Jumped Start
Penalty

If no GPRS/GSM Signal at Control it will send en route

SafeTrack sends its start time & prev car times via GPRS/GSM to SafeServer