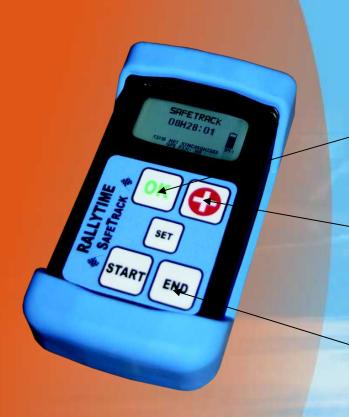

Motor Rally
In – Car
SAFETRACK





**END Stage Time Display** 





AND

**Stage Timing** 

RALLYTIME





Dual FLYING FINISH Microwave Beams





Car to Rally HQ

**Car to Control** 

Car to Car



## Motor Rally Product Evolution











Rallytime I

Rallytime II

Rallytime GPS 2004

And Now.....

RALLYTIME TR & SAFETRACK
2009

All units still operational today





Motor Rally
In – Car
SAFETRACK



GPRS/GSM Internet Connection to Rally HQ and Website



Live Web Tracking & GPS Location





RF Radio Link to Control and nearest car



Audible & Visual Alarm





**Dashboard Mounted** 





Motor Rally
In – Car
SAFETRACK









09099



OK button / Cancel Emergency

**Emergency button** 

On / Off





## Motor Rally SAFETRACK Communications

















Countdown
Displays
Seconds to go
and Flashed
Jumped Start
Penalty

If no GPRS/GSM Signal at Control it will send en route

SafeTrack sends its start time & prev car times via GPRS/GSM to SafeServer

Ultrasonic Jump Start Beam

Rallytime TR Start Control





SafeTrack in Car displays countdown

09 09 9









**Dual Microwave beams** 



FLYING FINISH Communications Box (RF link to END control)



Hands Free System



END Stage Time Display (RF link to FF control)

131199



www.rallytime.co.za



RALLYTIME GPS ((TR))