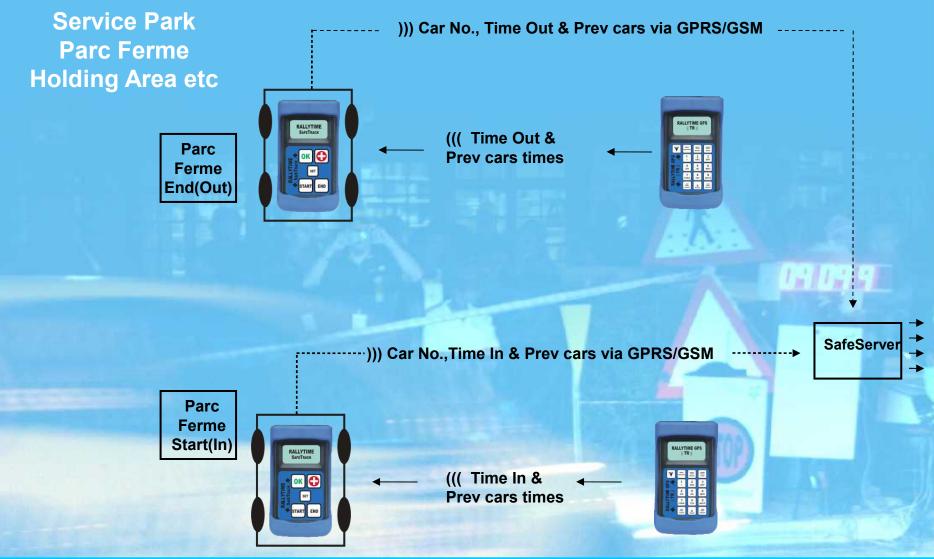

## Motor Rally SAFETRACK Communications

Countdown
Displays
Seconds to go
and Flashed
Jumped Start
Penalty

If no GPRS/GSM Signal at Control it will send en route

SafeTrack sends its start time & prev car times via GPRS/GSM to SafeServer