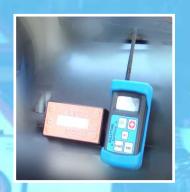

GPRS/GSM Internet Connection to Rally HQ and Website

Live Web Tracking & GPS Location

RF Radio Link to Control and nearest car

Audible & Visual Alarm

**Dashboard Mounted** 

Motor Rally
In – Car
SAFETRACK

09099

OK button / Cancel Emergency

**Emergency button** 

On / Off